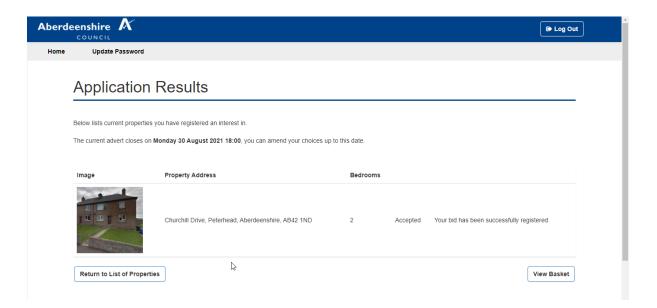

9. The application results page will show you if your interest has been registered successfully. Only when you get to this page has your interest been logged.

 If you receive an error message, it could be because you are not eligible to register an interest on this property. You can contact us to discuss this on <u>01467 534161</u>.