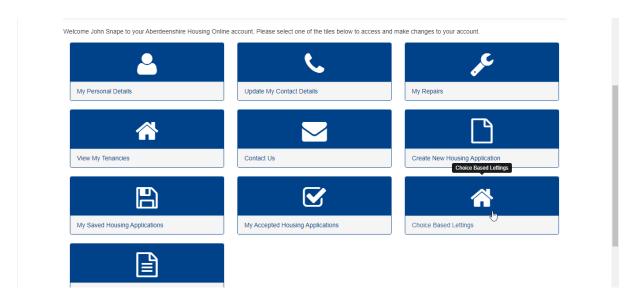

2. Select Choice Based Lettings tile on the homepage.

3. Click 'Actions', which will open a dropdown list. From the dropdown list select 'List of Available Properties'.

|     | enshire 🗡                                                                                                     | C Log Out                                         |
|-----|---------------------------------------------------------------------------------------------------------------|---------------------------------------------------|
| ome | Update Password                                                                                               |                                                   |
| ١   | Velcome                                                                                                       |                                                   |
|     |                                                                                                               | Actions -                                         |
| N   | /elcome MR J SNAPE                                                                                            | Basket                                            |
| Т   | his is advert number 86 and is the latest list of properties available to rent.                               | Current Interest                                  |
| т   | his list closes on Monday 30 August 2021 18:00.                                                               | Glossary of Terms<br>List Of Available Properties |
| Yo  | ou can register an interest in as many properties as you wish once you are in receipt of your banding letter. | Previous Property Sists                           |
| s   | o far you have registered an interest in <b>0</b> properties from this list.                                  | Search by Property Size<br>Search By Area         |
| F   | or a short video on Choice Based Lettings, including how to register an interest click here                   |                                                   |
|     |                                                                                                               |                                                   |
|     | Accessibility. Privacy Notice                                                                                 |                                                   |
|     | Puccussiumi), <u>Filinday ivuine</u>                                                                          |                                                   |
|     |                                                                                                               |                                                   |